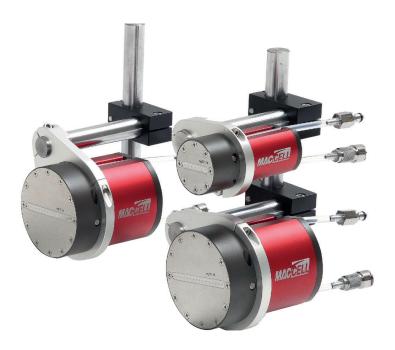

## **Inter Mac Waterproof DOD**

## **DOD large character printer**

Inter Mac Waterproof DOD Inkjet Printer is equipped with a special waterproof design that protects the system while performing marking and coding on products in humid and dusty environment.

The IP65 Design can help increase productivity while lowering maintenance cost. In addition, this system is made with the world's best Drop on Demand (DOD) technology so you can get flexible, quality marking with high speed.

Print Speed: 175 Meters per Minute (Max.)

Controller inputs for External Photo Sensor, Speed Encoder RS232, RS485 Interface

2.5 Liters Large Capacity Stainless Steel Ink Tank (Option: 5, 14 Liters)