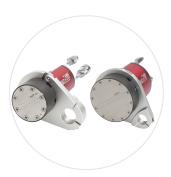

## **Inter Mac Waterproof DOD**

## **DOD large character printer**

Inter Mac Waterproof DOD Inkjet Printer is equipped with a special waterproof design that protects the system while performing marking and coding on products in humid and dusty environment.

The IP65 Design can help increase productivity while lowering maintenance cost. In addition, this system is made with the world's best Drop on Demand (DOD) technology so you can get flexible, quality marking with high speed.