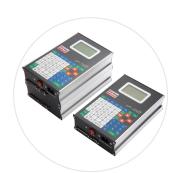

## **Technical Specifications**

| ITEMS                 | MACCELL 7100°                                                                                                                                         | MACCELL 7200+                                                                                     | MACCELL 7400+                                                                              |
|-----------------------|-------------------------------------------------------------------------------------------------------------------------------------------------------|---------------------------------------------------------------------------------------------------|--------------------------------------------------------------------------------------------|
| Character Font (HxW)  | One Line:<br>5x5, 5x10, 7x5, 7x10                                                                                                                     | One Line : 5x5, 5x10, 7x5, 7x10,<br>12x9, 12x18, 16x10, 16x20<br>Two Lines : 5x5, 5x10, 7x5, 7x10 | One Line : 32x20, 32x40<br>Two Lines : 12x9, 12x18, 16x10, 16x20<br>Four Lines : 7x5, 7x10 |
| Character Height      | 7nozzles<br>26mm "P" Type<br>14 or 24mm "C" Type                                                                                                      | 16nozzles<br>63mm "P" Type<br>33 or 60mm "C" Type                                                 | 32nozzles<br>130mm "P" Type<br>68 or 124mm "C" Type                                        |
| Data Storage          | Maximum 1,000 Character                                                                                                                               | rs / 1 Line (7 Dots, 16 Dots)                                                                     | 500 Characters / 1 Line (32 Dots)                                                          |
| IP Grade              | IP65                                                                                                                                                  |                                                                                                   |                                                                                            |
| Print Speed           | Up to 175m/min (Max.) "P" Type (the World's fastest speed)<br>Up to 125m/min (Max.) "C" Type                                                          |                                                                                                   |                                                                                            |
| Memory                | 100 Text memory, 50 Graphic memory                                                                                                                    |                                                                                                   |                                                                                            |
| LCD Display           | 37cm(H)x70cm(W) Dots Back Light Graphic LCD                                                                                                           |                                                                                                   |                                                                                            |
| Fond Reduction        | 0-5 Step Changeable                                                                                                                                   |                                                                                                   |                                                                                            |
| Print Function        | Date, Real Time, Expiration Date, Shift Time,<br>Up and Down Counter, Odd and Even Counter, Batch Counter,<br>Single/Double/Light Print, Repeat Print |                                                                                                   |                                                                                            |
| Hot Key Function      | Print Direction, Dot Size,<br>Print Speed, Print Delay, Purge                                                                                         |                                                                                                   |                                                                                            |
| Keypad                | Tone Up Keypad, 59keys, Dialogue Menu                                                                                                                 |                                                                                                   |                                                                                            |
| Ink Container         | Standard 2.5 Liters Stainless Steel Container (Option: 5, 14Liters)                                                                                   |                                                                                                   |                                                                                            |
| Inks                  | MEK Based                                                                                                                                             |                                                                                                   |                                                                                            |
| Signal                | External Photo Sensor, Speed Encoder                                                                                                                  |                                                                                                   |                                                                                            |
| Power                 | 90-250V AC 60Hz                                                                                                                                       |                                                                                                   |                                                                                            |
| Interface             | RS485, RS232                                                                                                                                          |                                                                                                   |                                                                                            |
| Networking            | Up to 15 Controllers                                                                                                                                  |                                                                                                   |                                                                                            |
| Operating Temperature | 5-45°C                                                                                                                                                |                                                                                                   |                                                                                            |