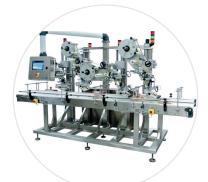

## **Labeling System**

The ALline Special labeling system can be configured to meet specific labeling requirements.

Multiple labeling in several positions or corner application of tamper-proof seals is possible thanks to the integration of extremely reliable and proven modular devices. Labeling of fast-moving cylindrical products can be performed by means of a special continuous or alternate-motion horizontal rollers conveyor.

## **Possible labeling solutions**

- · Multiple labeling in various product positions
- · Corner application of tamper-proof seal labels
- · Label application on unstable cylindrical products
- · Oversized and motorized label unwinder units
- NON-STOP configurations with automatic activation of multiple heads.