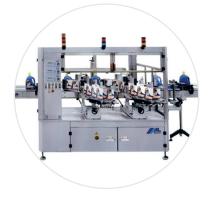

## **Labeling System**

The ALline Special labeling system can be configured to meet specific labeling requirements.

Multiple labeling in several positions or corner application of tamper-proof seals is possible thanks to the integration of extremely reliable and proven modular devices. Labeling of fast-moving cylindrical products can be performed by means of a special continuous or alternate-motion horizontal rollers conveyor.

## **Possible labeling solutions**

- · Multiple labeling in various product positions
- · Corner application of tamper-proof seal labels
- · Label application on unstable cylindrical products
- · Oversized and motorized label unwinder units
- NON-STOP configurations with automatic activation of multiple heads.