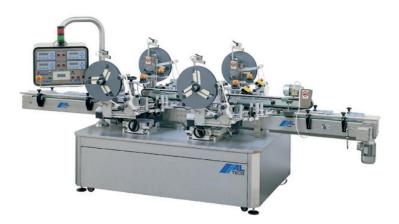

## **Labeling System**

The ALline Special labeling system can be configured to meet specific labeling requirements.

Multiple labeling in several positions or corner application of tamper-proof seals is possible thanks to the integration of extremely reliable and proven modular devices. Labeling of fast-moving cylindrical products can be performed by means of a special continuous or alternate-motion horizontal rollers conveyor.

## **Possible labeling solutions**

- · Multiple labeling in various product positions
- · Corner application of tamper-proof seal labels
- · Label application on unstable cylindrical products
- · Oversized and motorized label unwinder units
- NON-STOP configurations with automatic activation of multiple heads.