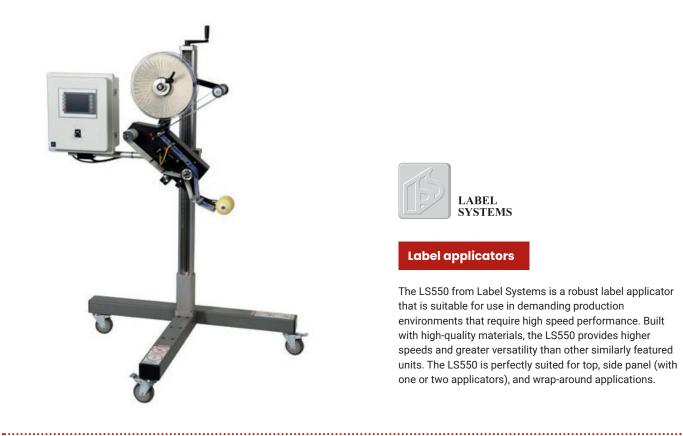

## **Label applicators**

The LS550 from Label Systems is a robust label applicator that is suitable for use in demanding production environments that require high speed performance. Built with high-quality materials, the LS550 provides higher speeds and greater versatility than other similarly featured units. The LS550 is perfectly suited for top, side panel (with one or two applicators), and wrap-around applications.

## **Standard features**

- · Stepper Motor
- · Colour Touch-Screen controller
- · Photo Electric Produce Sensor
- · Photo Electric Label Sensor
- · 2000 in/min dispensing speed
- Peel Tip Accuracy of + or 1/32"
- · Anodized Aluminum and Stainless-Steel construction
- Available in 80mm, 120mm, 150mm, and 200mm label widths.
- Compatible with various coding and marking technologies: Loose Loop Integration, Hot Stamp, T.T., Laser.