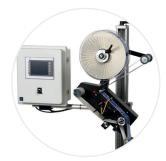

## **Label applicators**

The LS425 from Label Systems is a robust label applicator that is suitable for use in demanding production environments. Built with high-quality materials, the LS425 provides higher speeds and greater versatility than other similarly featured units. The LS425 is perfectly suited for top, side panel (with one or two applicators), and wraparound applications.

### **Standard features**

- · Stepper Motor
- · Monochrome Touch-Screen controller
- · Photo Electric Produce Sensor
- · Photo Electric Label Sensor
- · 83fpm dispensing speed
- Peel Tip Accuracy of + or 1/32"
- · Anodized Aluminum and Stainless-Steel construction
- Available in 80mm, 120mm, 150mm, and 200mm label widths.
- Compatible with various coding and marking technologies: Loose Loop Integration, Hot Stamp, T.T., Laser.