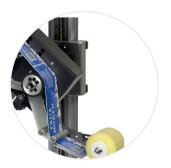

## **Label applicators**

The LS425 from Label Systems is a robust label applicator that is suitable for use in demanding production environments. Built with high-quality materials, the LS425 provides higher speeds and greater versatility than other similarly featured units. The LS425 is perfectly suited for top, side panel (with one or two applicators), and wraparound applications.

### **Standard features**

- · Stepper Motor
- · Monochrome Touch-Screen controller
- · Photo Electric Produce Sensor
- · Photo Electric Label Sensor
- · 83fpm dispensing speed
- Peel Tip Accuracy of + or 1/32"
- · Anodized Aluminum and Stainless-Steel construction
- Available in 80mm, 120mm, 150mm, and 200mm label widths.
- Compatible with various coding and marking technologies: Loose Loop Integration, Hot Stamp, T.T., Laser.