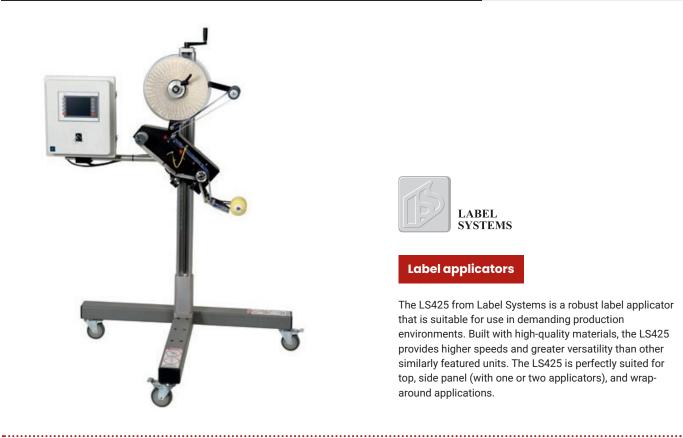

## **Label applicators**

The LS425 from Label Systems is a robust label applicator that is suitable for use in demanding production environments. Built with high-quality materials, the LS425 provides higher speeds and greater versatility than other similarly featured units. The LS425 is perfectly suited for top, side panel (with one or two applicators), and wraparound applications.

### **Standard features**

- · Stepper Motor
- · Monochrome Touch-Screen controller
- · Photo Electric Produce Sensor
- · Photo Electric Label Sensor
- · 83fpm dispensing speed
- Peel Tip Accuracy of + or 1/32"
- · Anodized Aluminum and Stainless-Steel construction
- Available in 80mm, 120mm, 150mm, and 200mm label widths.
- Compatible with various coding and marking technologies: Loose Loop Integration, Hot Stamp, T.T., Laser.