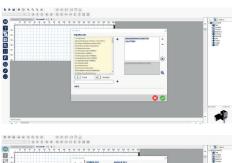

#### Graphic Software Creating and editing labels and messages

**UBSDesigner** is a graphic software, of United Barcode Systems, for creating and editing labels and messages. It is multilingual and with WYSIWYG interface.

With **UBSDesigner**, users can create their own messages for the different labeling, coding and marking equipments, with fixed or variable texts (Excel, Access, SQL, CSV), images, logos, datas, counters or barcodes, following the GS1 regulation.

### **UBS Designer**

.....