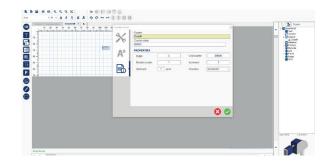

#### Graphic Software Creating and editing labels and messages

**UBSDesigner** is a graphic software, of United Barcode Systems, for creating and editing labels and messages. It is multilingual and with WYSIWYG interface.

With **UBSDesigner**, users can create their own messages for the different labeling, coding and marking equipments, with fixed or variable texts (Excel, Access, SQL, CSV), images, logos, datas, counters or barcodes, following the GS1 regulation.