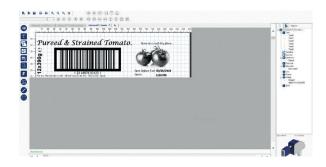

#### Graphic Software Creating and editing labels and messages

**UBSDesigner** is a graphic software, of United Barcode Systems, for creating and editing labels and messages. It is multilingual and with WYSIWYG interface.

With **UBSDesigner**, users can create their own messages for the different labeling, coding and marking equipments, with fixed or variable texts (Excel, Access, SQL, CSV), images, logos, datas, counters or barcodes, following the GS1 regulation.