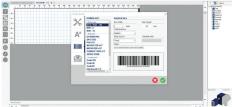

#### Graphic Software Creating and editing labels and messages

**UBSDesigner** is a graphic software, of United Barcode Systems, for creating and editing labels and messages. It is multilingual and with WYSIWYG interface.

With **UBSDesigner**, users can create their own messages for the different labeling, coding and marking equipments, with fixed or variable texts (Excel, Access, SQL, CSV), images, logos, datas, counters or barcodes, following the GS1 regulation.

### **UBS Designer**

.....