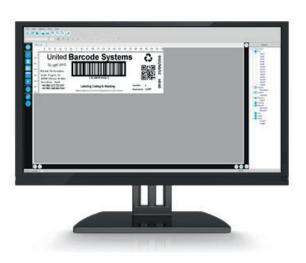

#### Graphic Software Creating and editing labels and messages

**UBSDesigner** is a graphic software, of United Barcode Systems, for creating and editing labels and messages. It is multilingual and with WYSIWYG interface.

With **UBSDesigner**, users can create their own messages for the different labeling, coding and marking equipments, with fixed or variable texts (Excel, Access, SQL, CSV), images, logos, datas, counters or barcodes, following the GS1 regulation.