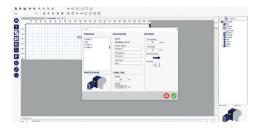

#### Graphic Software Creating and editing labels and messages

**UBSDesigner** is a graphic software, of United Barcode Systems, for creating and editing labels and messages. It is multilingual and with WYSIWYG interface.

With **UBSDesigner**, users can create their own messages for the different labeling, coding and marking equipments, with fixed or variable texts (Excel, Access, SQL, CSV), images, logos, datas, counters or barcodes, following the GS1 regulation.

### **UBS Designer**

.....